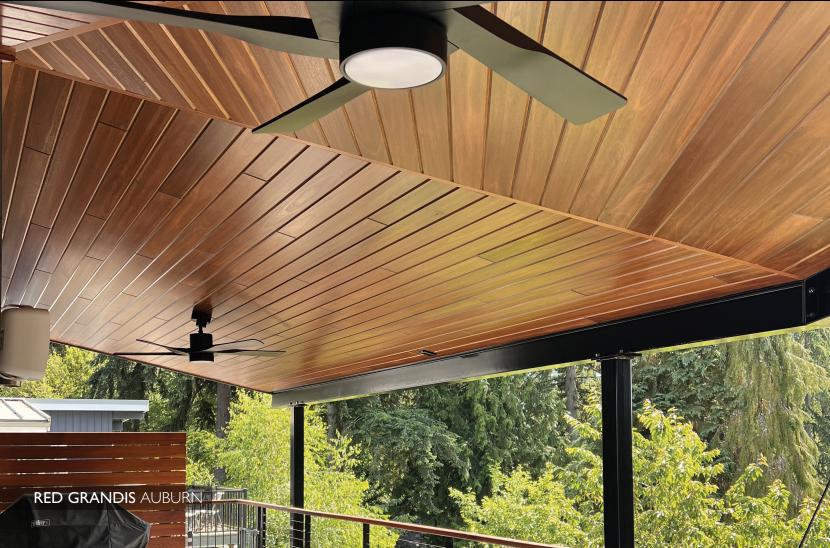

## RED GRANDIS

PREMIUM TROPICAL HARDWOOD

## ELEVATE YOUR SPACE WITH THE NATURAL BEAUTY OF WOOD CEILINGS & WALLS

CREATE A WARM AND INVITING SPACE YOU CAN ENJOY FOR YEARS TO COME.

**Red Grandis** is a premium tropical hardwood valued for its consistent color and durability. Red Grandis features a naturally beautiful grain pattern with a uniform texture - ideal for interior and covered exterior ceiling applications..

## **RED GRANDIS** AVAILABLE COLORS

**AUBURN** 

**BORDEAUX** 

**CLEAR** 

COLONIAL

**EBONY** 

**HONEY** 

**MOCHA** 