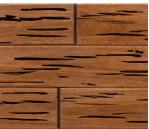

WEATHERED GREY

**E-PECK®** AUBURN

E-PECK® MOCHA

MATCHING MOLDINGS AVAILABLE  $\hbox{\bf E-PECK}{}^{\tiny (8)} \hbox{ IS AVAILABLE IN ALL COLORS}$ 

VISIT YOUR LOCAL DEALER FOR FREE SAMPLES OR USE THIS QR TAG WITH YOUR SMARTPHONE CAMERA. VISIT US ONLINE FOR MORE PHOTOS, TRIM OPTIONS, INSTALLTION TIPS & RESOURCES