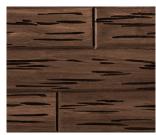

WEATHERED GREY

**E-PECK®** AUBURN

E-PECK® MOCHA

MATCHING MOLDINGS AVAILABLE  $\hbox{\bf E-PECK}{}^{\tiny (8)} \hbox{ IS AVAILABLE IN ALL COLORS}$ 

VISIT YOUR LOCAL DEALER FOR FREE SAMPLES OR USE THIS QR TAG WITH YOUR SMARTPHONE CAMERA. VISIT US ONLINE FOR MORE PHOTOS, TRIM OPTIONS, INSTALLTION TIPS & RESOURCES