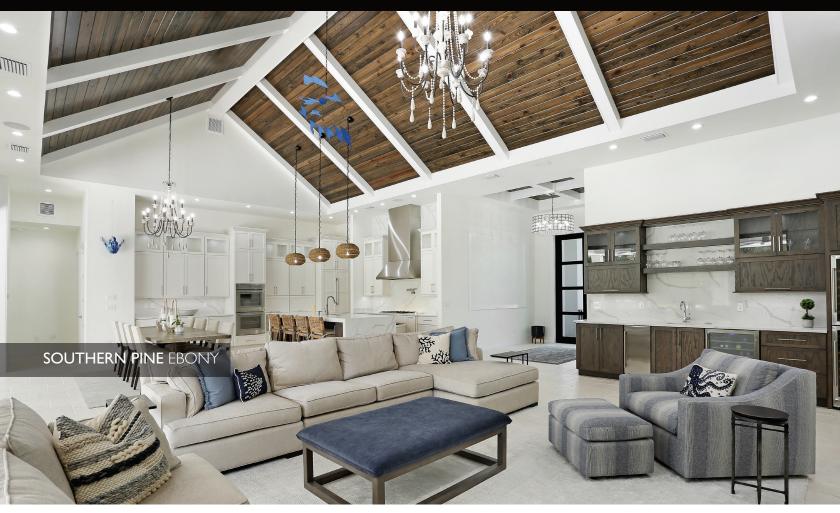

# CREATE A WARM AND INVITING SPACE YOU CAN ENJOY FOR YEARS TO COME.

**Synergy Southern Pine** is handcrafted to showcase the natural color, grain and smooth texture of each board. Southern Pine features a pale yellow to reddish brown tones. Variations in the wood, which can include knot structure, color, and grain patterns, should be expected and is where the beauty of real wood shines.

#### **SOUTHERN PINE** AVAILABLE COLORS

AUBURN

CLEAR

COLONIAL

HONEY

EBONY

MOCHA

E-PECK® (ALL COLORS)