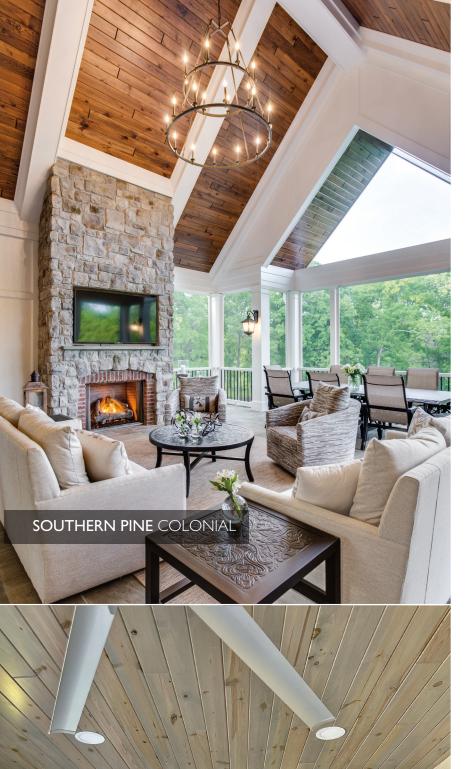

# CREATE A WARM AND INVITING SPACE YOU CAN ENJOY FOR YEARS TO COME.

**Synergy Southern Pine** is handcrafted to showcase the natural color, grain and smooth texture of each board. Southern Pine features a pale yellow to reddish brown tones. Variations in the wood, which can include knot structure, color, and grain patterns, should be expected and is where the beauty of real wood shines.

#### **SOUTHERN PINE** AVAILABLE COLORS

AUBURN

CLEAR

COLONIAL

HONEY

EBONY

MOCHA

E-PECK® (ALL COLORS)